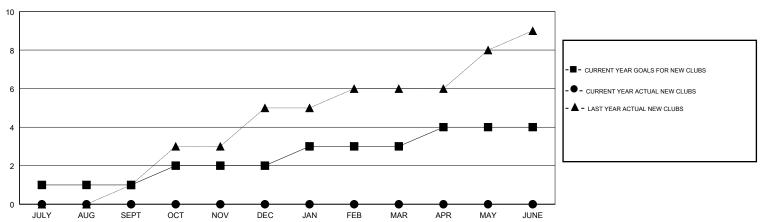

# **LOCATION PHILIPPINES**

**GMT CA** 

|                       | Club          | s         |               | Members               |                           |                         |                                              |
|-----------------------|---------------|-----------|---------------|-----------------------|---------------------------|-------------------------|----------------------------------------------|
| RESULTS FOR 2018-2019 |               |           |               | RESULTS FOR 2018-2019 |                           |                         |                                              |
| QUARTER               | NEW CLUB GOAL | NEW CLUBS | DROPPED CLUBS | QUARTER               | MEMBER GROWTH NET<br>GOAL | MEMBER GROWTH<br>ACTUAL | DROPPED MEMBERS ACTUAL (including transfers) |
| JULY/AUG/SEPT         | 1             | 0         | 0             | JULY/AUG/SEPT         | 40                        | 41                      | 27                                           |
| OCT/NOV/DEC           | 1             | 0         | 0             | OCT/NOV/DEC           | 80                        | 46                      | 55                                           |
| JAN/FEB/MAR           | 1             | 0         | 0             | JAN/FEB/MAR           | 40                        | 0                       | 0                                            |
| APR/MAY/JUNE          | 1             | 0         | 0             | APR/MAY/JUNE          | 40                        | 0                       | 0                                            |

## GOALS AND ACTUAL NEW CLUBS CUMULATIVE