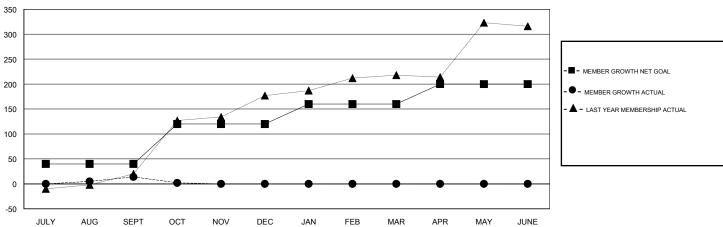

# **LOCATION PHILIPPINES**

**GMT CA** 

|                       | Club          | s         |               | Members               |                           |                         |                                              |
|-----------------------|---------------|-----------|---------------|-----------------------|---------------------------|-------------------------|----------------------------------------------|
| RESULTS FOR 2018-2019 |               |           |               | RESULTS FOR 2018-2019 |                           |                         |                                              |
| QUARTER               | NEW CLUB GOAL | NEW CLUBS | DROPPED CLUBS | QUARTER               | MEMBER GROWTH NET<br>GOAL | MEMBER GROWTH<br>ACTUAL | DROPPED MEMBERS ACTUAL (including transfers) |
| JULY/AUG/SEPT         | 1             | 0         | 0             | JULY/AUG/SEPT         | 40                        | 41                      | 27                                           |
| OCT/NOV/DEC           | 1             | 0         | 0             | OCT/NOV/DEC           | 80                        | 46                      | 55                                           |
| JAN/FEB/MAR           | 1             | 0         | 0             | JAN/FEB/MAR           | 40                        | 0                       | 0                                            |
| APR/MAY/JUNE          | 1             | 0         | 0             | APR/MAY/JUNE          | 40                        | 0                       | 0                                            |

# GOALS AND ACTUAL MEMBERS CUMULATIVE

| DROPPED CLUBS: 0  DROPPED MEMBERS |    | 19 CLUBS OF 46 ADDED 1 OR MORE<br>NEW MEMBERS | GENDER DISTRIBUTION           MALE         659 (44.32%)           FEMALE         828 (55.68%)           Women Percentage Fiscal Year Goal: 55% |     |  |
|-----------------------------------|----|-----------------------------------------------|------------------------------------------------------------------------------------------------------------------------------------------------|-----|--|
| DECEASED                          | 5  | CLICK HERE FOR CUMULATIVE                     | TOTAL FAMILY UNIT MEMBERS                                                                                                                      | 407 |  |
| CLUB CANCELLED                    | 0  | MEMBERSHIP DATA                               |                                                                                                                                                | 226 |  |
| OTHER                             | 77 |                                               | FAMILY MEMBERS PAYING HALF DUES                                                                                                                | 236 |  |
| TOTAL                             | 82 |                                               |                                                                                                                                                |     |  |